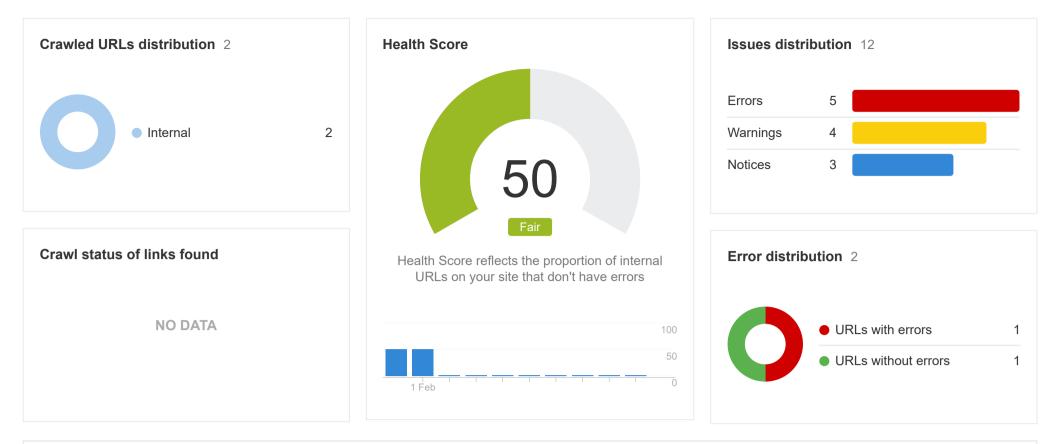

## Top issues

| Crawled | Change                                         | Added                                                                                               | New                                                                                                   | Removed                                                                                                                                             | Missing                                                                                                                                                                                                                                                                                                                                                                                                                                 |                                                                                                                                                                                                                                                                                                                                                                                                                                           |
|---------|------------------------------------------------|-----------------------------------------------------------------------------------------------------|-------------------------------------------------------------------------------------------------------|-----------------------------------------------------------------------------------------------------------------------------------------------------|-----------------------------------------------------------------------------------------------------------------------------------------------------------------------------------------------------------------------------------------------------------------------------------------------------------------------------------------------------------------------------------------------------------------------------------------|-------------------------------------------------------------------------------------------------------------------------------------------------------------------------------------------------------------------------------------------------------------------------------------------------------------------------------------------------------------------------------------------------------------------------------------------|
| 1       | 0                                              | 0                                                                                                   | 0                                                                                                     | 0                                                                                                                                                   | 0                                                                                                                                                                                                                                                                                                                                                                                                                                       |                                                                                                                                                                                                                                                                                                                                                                                                                                           |
| 1       | 0                                              | 0                                                                                                   | 0                                                                                                     | 0                                                                                                                                                   | 0                                                                                                                                                                                                                                                                                                                                                                                                                                       | II                                                                                                                                                                                                                                                                                                                                                                                                                                        |
| 1       | 0                                              | 0                                                                                                   | 0                                                                                                     | 0                                                                                                                                                   | 0                                                                                                                                                                                                                                                                                                                                                                                                                                       |                                                                                                                                                                                                                                                                                                                                                                                                                                           |
| 1       | 0                                              | 0                                                                                                   | 0                                                                                                     | 0                                                                                                                                                   | 0                                                                                                                                                                                                                                                                                                                                                                                                                                       |                                                                                                                                                                                                                                                                                                                                                                                                                                           |
| 1       | 0                                              | 0                                                                                                   | 0                                                                                                     | 0                                                                                                                                                   | 0                                                                                                                                                                                                                                                                                                                                                                                                                                       |                                                                                                                                                                                                                                                                                                                                                                                                                                           |
| 1       | 0                                              | 0                                                                                                   | 0                                                                                                     | 0                                                                                                                                                   | 0                                                                                                                                                                                                                                                                                                                                                                                                                                       |                                                                                                                                                                                                                                                                                                                                                                                                                                           |
| 1       | 0                                              | 0                                                                                                   | 0                                                                                                     | 0                                                                                                                                                   | 0                                                                                                                                                                                                                                                                                                                                                                                                                                       |                                                                                                                                                                                                                                                                                                                                                                                                                                           |
| 1       | 0                                              | 0                                                                                                   | 0                                                                                                     | 0                                                                                                                                                   | 0                                                                                                                                                                                                                                                                                                                                                                                                                                       |                                                                                                                                                                                                                                                                                                                                                                                                                                           |
| 1       | 0                                              | 0                                                                                                   | 0                                                                                                     | 0                                                                                                                                                   | 0                                                                                                                                                                                                                                                                                                                                                                                                                                       |                                                                                                                                                                                                                                                                                                                                                                                                                                           |
| 1       | 0                                              | 0                                                                                                   | 0                                                                                                     | 0                                                                                                                                                   | 0                                                                                                                                                                                                                                                                                                                                                                                                                                       |                                                                                                                                                                                                                                                                                                                                                                                                                                           |
|         | 1<br>1<br>1<br>1<br>1<br>1<br>1<br>1<br>1<br>1 | 1 0   1 0   1 0   1 0   1 0   1 0   1 0   1 0   1 0   1 0   1 0   1 0   1 0   1 0   1 0   1 0   1 0 | 1 0 0   1 0 0   1 0 0   1 0 0   1 0 0   1 0 0   1 0 0   1 0 0   1 0 0   1 0 0   1 0 0   1 0 0   1 0 0 | 1 0 0 0   1 0 0 0   1 0 0 0   1 0 0 0   1 0 0 0   1 0 0 0   1 0 0 0   1 0 0 0   1 0 0 0   1 0 0 0   1 0 0 0   1 0 0 0   1 0 0 0   1 0 0 0   1 0 0 0 | 1   0   0   0   0     1   0   0   0   0   0   0   0   0   0   0   0   0   0   0   0   0   0   0   0   0   0   0   0   0   0   0   0   0   0   0   0   0   0   0   0   0   0   0   0   0   0   0   0   0   0   0   0   0   0   0   0   0   0   0   0   0   0   0   0   0   0   0   0   0   0   0   0   0   0   0   0   0   0   0   0   0   0   0   0   0   0   0   0   0   0   0   0   0   0   0   0   0   0   0   0   0   0   0   0   0 | 1   0   0   0   0   0   0   0   0   0   0   0   0   0   0   0   0   0   0   0   0   0   0   0   0   0   0   0   0   0   0   0   0   0   0   0   0   0   0   0   0   0   0   0   0   0   0   0   0   0   0   0   0   0   0   0   0   0   0   0   0   0   0   0   0   0   0   0   0   0   0   0   0   0   0   0   0   0   0   0   0   0   0   0   0   0   0   0   0   0   0   0   0   0   0   0   0   0   0   0   0   0   0   0   0   0   0 |