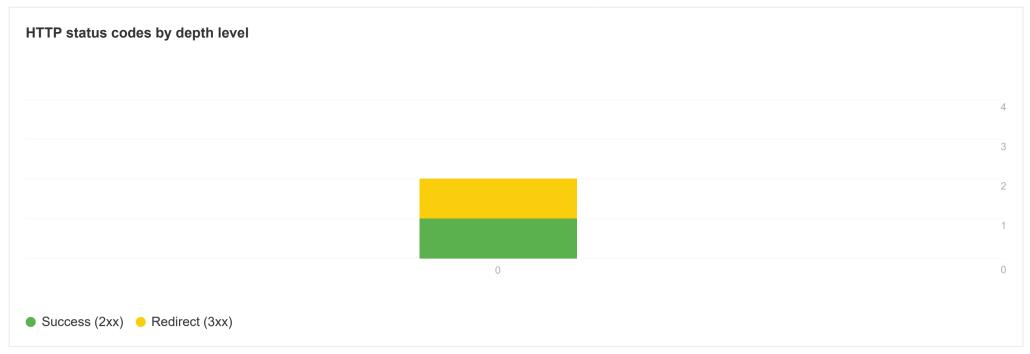

0   0   0   0   0   0   0   0   0   0   0   0   0   0   0   0   0   0   0   0   0   0   0   0   0   0   0   0   0   0   0   0   0   0   0   0   0   0   0   0   0   0   0   0   0   0   0   0   0   0   0   0   0   0   0   0   0   0   0   0   0   0   0   0   0   0   0   0   0   0   0   0   0   0   0 | 1   0   0   0   0   0   0   0   0   0   0   0   0   0   0   0   0   0   0   0   0   0   0   0   0   0   0   0   0   0   0   0   0   0   0   0   0   0   0   0   0   0   0   0   0   0   0   0   0   0   0   0   0   0   0   0   0   0   0   0   0   0   0   0   0   0   0   0   0   0   0   0   0   0   0   0   0   0   0   0   0   0   0   0   0   0   0   0   0   0   0   0   0   0   0   0   0   0   0   0   0   0   0   0   0   0   0 |

**HTTP status codes distribution** 

## Content type distribution